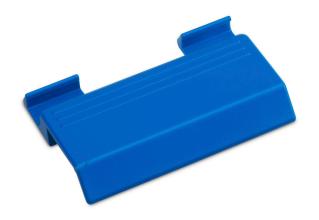

# Connecting clamps spare part for the L-BOXX G4

Material no.: 6000011404 | Matchcode: ET LB G4 KH | EAN code: 4045294745226

- » Spare part for the L-BOXX 102 G4
- Spare part for the L-BOXX 136 G4

#### **Materials & Color**

Material: PA6
Color: Blue

#### **Description**

The connecting clamps are spare parts for the L-BOXX 102 G4 and L-BOXX 136 G4 and are supplied in pairs (left and right).

The installation instructions including other spare parts can be found under Documents & Downloads.