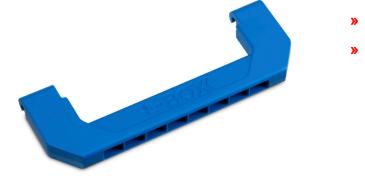

## Front handle spare part for the L-BOXX G4

Material no.: 6000011403 | Matchcode: ET LB G4 FG | EAN code: 4045294745219

- » Spare part for the L-BOXX 102 G4
- » Spare part for the L-BOXX 136 G4

| Materials & Color    |                          |
|----------------------|--------------------------|
| Material:            | ABS                      |
| Color:               | Blue                     |
| Dimensions           |                          |
| External dimensions: | 7.157 x 2.551 x 0.587 in |
| Technical data       |                          |
| Weight:              | 0.11 lb                  |
|                      |                          |

## Description

The front handle is a spare part for the L-BOXX 102 G4 and L-BOXX 136 G4.

The installation instructions including other spare parts can be found under Documents & Downloads.

We reserve the right to make changes in the interest of technical progress, as well as correcting printing errors and mistakes. Pictures are similar, decorative material not included. With the publication of this data sheet, previous editions lose their validity. Version: 29.12.2023