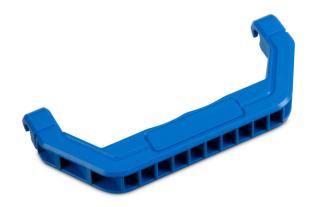

# Front handle spare part for the L-BOXX

Material no.: 6000003549 | Matchcode: ET LB FG BLUE | EAN code: 4045294516277

- Spare part for the L-BOXX 102 (prior to01 May 2018)
- Spare part for the L-BOXX 136 (prior to01 May 2018)

#### **Materials & Color**

Material: ABS
Color: Blue

#### **Description**

The front handle is a spare part for the L-BOXX 102 and L-BOXX 136.

The installation instructions and other spare parts can be found under Documents & Downloads.

We reserve the right to make changes in the interest of technical progress, as well as correcting printing errors and mistakes. Pictures are similar, decorative material not included. With the publication of this data sheet, previous editions lose their validity. Version: 29.12.2023