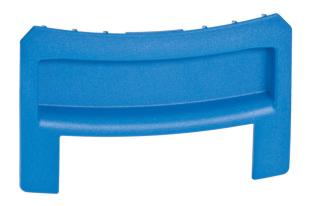

## Grip plate spare part for the LT-BOXX 136 G

Material no.: 6000000632 | Matchcode: ET LB GS 102 BLUE | EAN code: 4045294204365

» Spare part for the LT-BOXX 136 G

| Materials & Color    |                          |
|----------------------|--------------------------|
| Material:            | PA6                      |
| Color:               | Blue                     |
| Dimensions           |                          |
| External dimensions: | 5.512 x 3.543 x 0.787 in |
| Technical data       |                          |
| Weight:              | 0.06 lb                  |
|                      |                          |

## Description

1

The grip plate is a spare part for the LT-BOXX 136 G.

The installation instructions and other spare parts can be found under Documents & Downloads.

We reserve the right to make changes in the interest of technical progress, as well as correcting printing errors and mistakes. Pictures are similar, decorative material not included. With the publication of this data sheet, previous editions lose their validity. Version: 29.12.2023